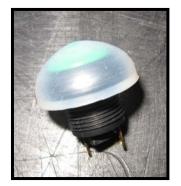

## Informational Only, No Action is Required

We are now protecting the green push button with a clear rubber boot that fits around the switch. The boot works well in sealing out dirt and moisture as well improving the comfort for the operator. Walk Behind units (**MiniMag, Magnum Series**) will have the on the top dash as well as on handlebar buttons. Riders (**GTX , XR Series**) will have the menu select button on top of the dash protected.

The boot can be retrofitted on older machines, by simply loosening up the button nut and then sliding the cover over the switch. The part number for the protective boot is **7-229D** and can be ordered through the parts department.