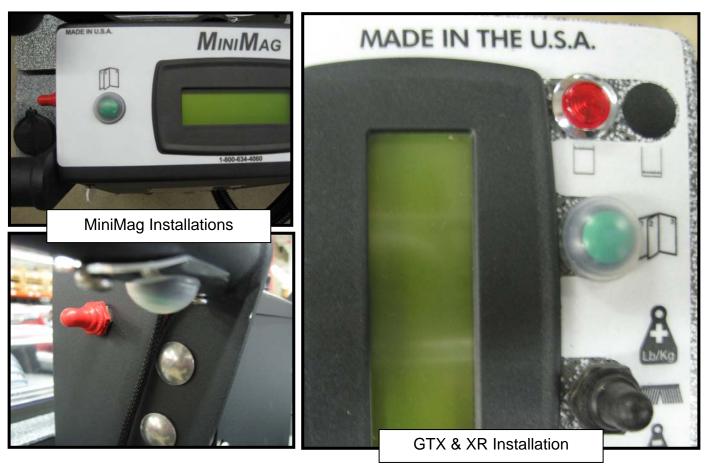

## Informational Only, No Action is Required

We are now protecting the green push button with a clear rubber boot that fits around the switch. The boot works well in sealing out dirt and moisture as well improving the comfort for the operator. Walk Behind units (**MiniMag, Magnum Series**) will have the on the top dash as well as on handlebar buttons. Riders (**GTX , XR Series**) will have the menu select button on top of the dash protected.

The boot can be retrofitted on older machines, by simply loosening up the button nut and then sliding the cover over the switch. The part number for the protective boot is **7-229D** and can be ordered through the parts department.