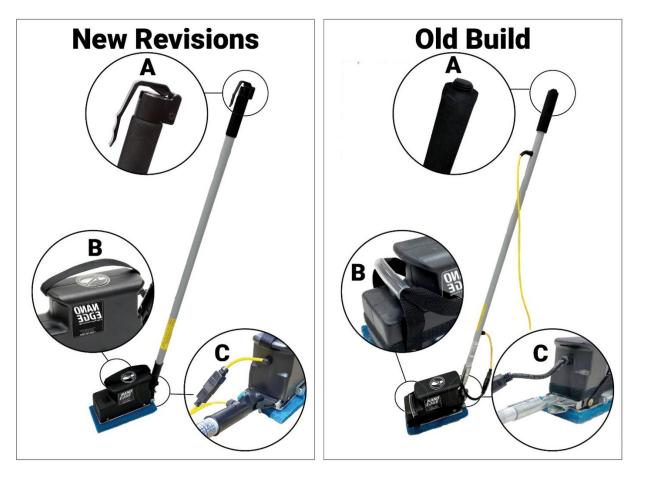

## **REVISIONS:**

We have changed the standard build of our NANO EDGE AC units. They now include a few things that used to be add on options such as: Trigger assembly and Carry Strap.

A - Trigger Assembly: Aids in user ease when operating the machine for long periods of time.

B - Carry Strap: Installed into the base of machine aids users in moving equipment from place to place.

C - Plastic Clip (in lieu of Metal) & Cord Strain Relief: Allows for quieter operation and reduces potential cord strain.